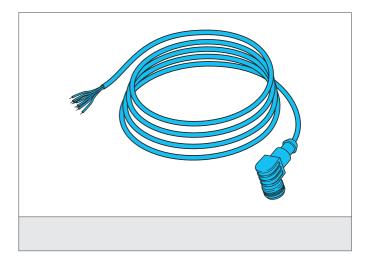

## **Connecting cable**

- Sturdy metal coupling ring
- Flexible lead design
- Good stripping properties
- High protection class

| TECHNICAL INFORMATION (typ.) | +20°C, 24V DC                     |  |
|------------------------------|-----------------------------------|--|
| Operating principle          | Connection cable                  |  |
| Size                         | M12 (thread)                      |  |
| Design                       | angled                            |  |
| Length                       | 5.000 mm                          |  |
| Characteristics              | metal coupling ring               |  |
| Protection class             | IP 67                             |  |
| For                          | receiver SLI                      |  |
| Material                     | PVC (Cable)                       |  |
| Connection                   | Socket M12, 8-poled, flying leads |  |
|                              |                                   |  |
|                              |                                   |  |
|                              |                                   |  |