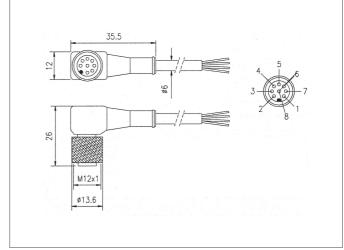

| TECHNICAL INFORMATION (typ.) | +20°C, 24V DC                     |  |
|------------------------------|-----------------------------------|--|
| Operating principle          | Connection cable                  |  |
| Size                         | M12 (thread)                      |  |
| Design                       | angled                            |  |
| Length                       | 5.000 mm                          |  |
| Characteristics              | metal coupling ring               |  |
| Protection class             | IP 67                             |  |
| For                          | receiver SLI                      |  |
| Material                     | PVC (Cable)                       |  |
| Connection                   | Socket M12, 8-poled, flying leads |  |
|                              |                                   |  |
|                              |                                   |  |
|                              |                                   |  |