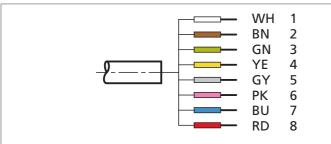

| TECHNICAL INFORMATION (typ.) | +20°C, 24V DC                     |  |
|------------------------------|-----------------------------------|--|
| Operating principle          | Connection cable                  |  |
| Size                         | M12 (thread)                      |  |
| Design                       | angled                            |  |
| Length                       | 5.000 mm                          |  |
| Characteristics              | metal coupling ring               |  |
| Protection class             | IP 67                             |  |
| For                          | receiver SLI                      |  |
| Material                     | PVC (Cable)                       |  |
| Connection                   | Socket M12, 8-poled, flying leads |  |
|                              |                                   |  |
|                              |                                   |  |
|                              |                                   |  |